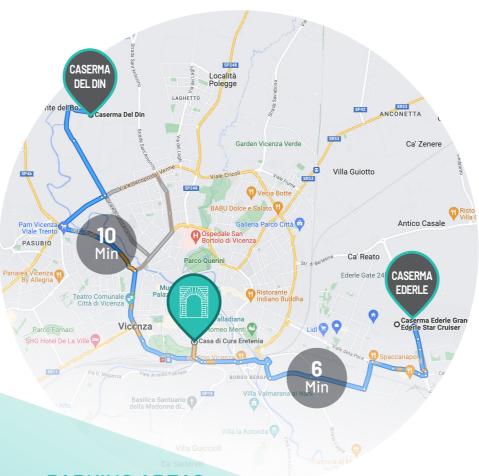

#### **PARKING AREAS**

- PARKING ERETENIO
- PARKING AREAS ALONG **VIALE ERETENIO**
- PARKING VERDI

Complementary Taxi Service (Prime only)