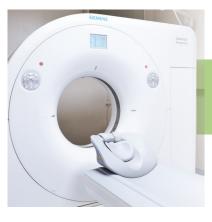

#### Radiology

Traditional X-Ray - Ultrasound Scans - CT - RM -Senology - Bone Mineral density

Endoscopy Gastroscopy - Colonoscopy